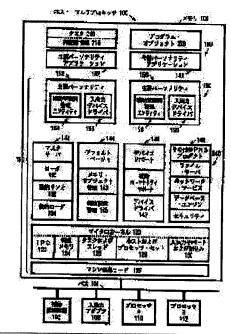

## (54) MASTER SERVER PROGRAM LOADING METHOD FOR MICRO-KERNEL DATA PROCESSING SYSTEM AND DEVICE THEREFOR

(57) Abstract:

PROBLEM TO BE SOLVED: To improve efficiency at the time of starting a micro-kernel operating system.

SOLUTION: A master server program loader is designed to facilitate the loading of multiple various programs in memory of a micro-kernel system and a shared library. A master server 142 has three components which are a loader 190, a dynamic linker 192 and a dynamic loader 194. The loader 190 loads an executable program into a target task before starting. The dynamic linker 192 links a shared library object to the target task before starting. The dynamic loader 194 loads the shared library object when a program is executed. A program loading method starts off with the following operations. The loader 190 loads a target program to the target task and transfers the control to the linker 192. Next, the linker 192 links the shared library object to the target task and transfer the control to the server 142. Thereafter, the server 142 transfers the control to the target program and finishes the method.